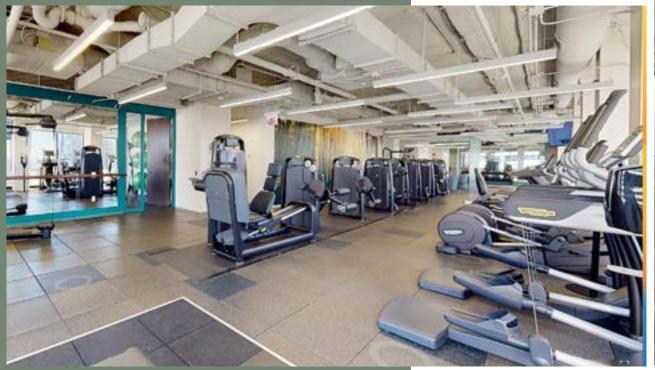

# Appreciate a Sense of Arrival

Modern, redesigned lobby with textured stone wall and perforated metal "tree wall"

FOUR SEASONS LOUNGE

FITNESS CENTER