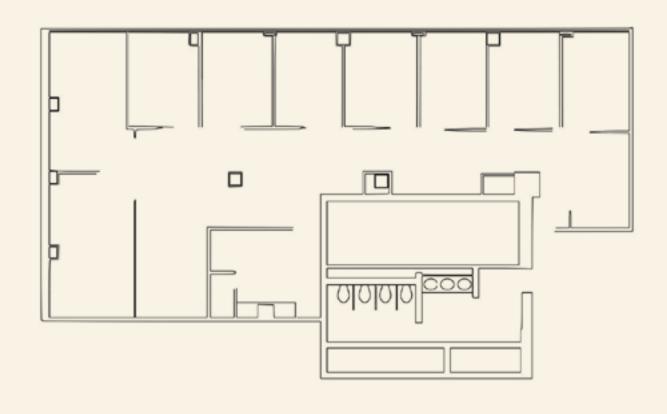

# fully furnished suite with existing conditions

SUITE 475 **7,830** RENTABLE SQUARE FEET