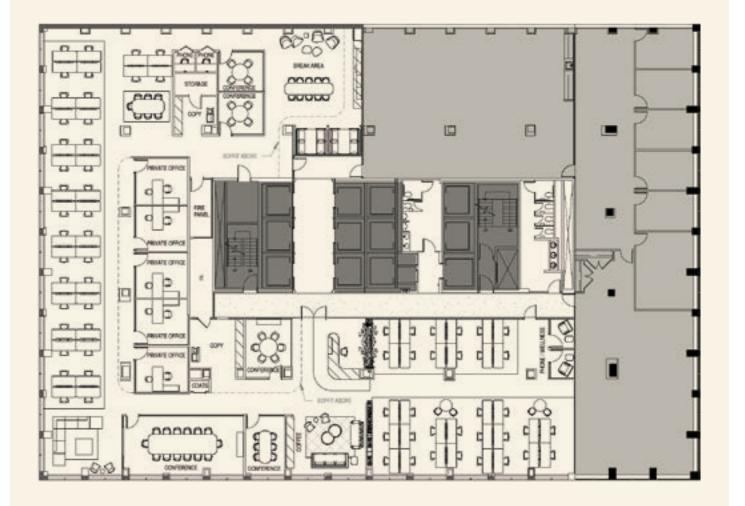

# **WEST JACKSON**





# **Everything You Could Ever Need**



Amenities with a View Functional windows bring the outdoors in

















# Appreciate a Sense of Arrival

Modern, redesigned lobby with textured stone wall and perforated metal "tree wall"

FOUR SEASONS LOUNGE



FITNESS CENTER



## **Getting You There: Multiple Transit Options**







**Quincy & Franklin** 

# Floor Plans to Suit Multiple Uses

# CURRENT **AVAILABILITIES**

Suite 200 | 11,435 SF | Spec Suite

Suite 475 | 7,830 SF | Fully Furnished Suite with **Existing Conditions** 

Suite 700 | 10,310 SF | Fully Furnished Spec Suite

Suite 1300 | 3,133 SF | Existing Conditions

Suite 1340 - 1375 | 5,569 - 7,339 SF | Fully Furnished Suite with Existing Conditions



# spec suite

SUITE 200 111,435 RENTABLE SQUARE FEET





# fully furnished suite with existing conditions

SUITE 475 **7,830** RENTABLE SQUARE FEET







# fully furnished spec suite

SUITE 700 **10,310** RENTABLE SQUARE FEET



existing conditions

SUITE 1300 **3,133** RENTABLE SQUARE FEET







SUITE 1340 - 1375 **5,569** - **7,339** RENTABLE SQUARE FEET





# Where Innovation Works

















### CONTACT US TO SCHEDULE A TOUR

CRAIG COUPE | 617.461.6404 craig.coupe@jll.com

KIM DOYLE | 312.213.2219 kim.doyle@jll.com