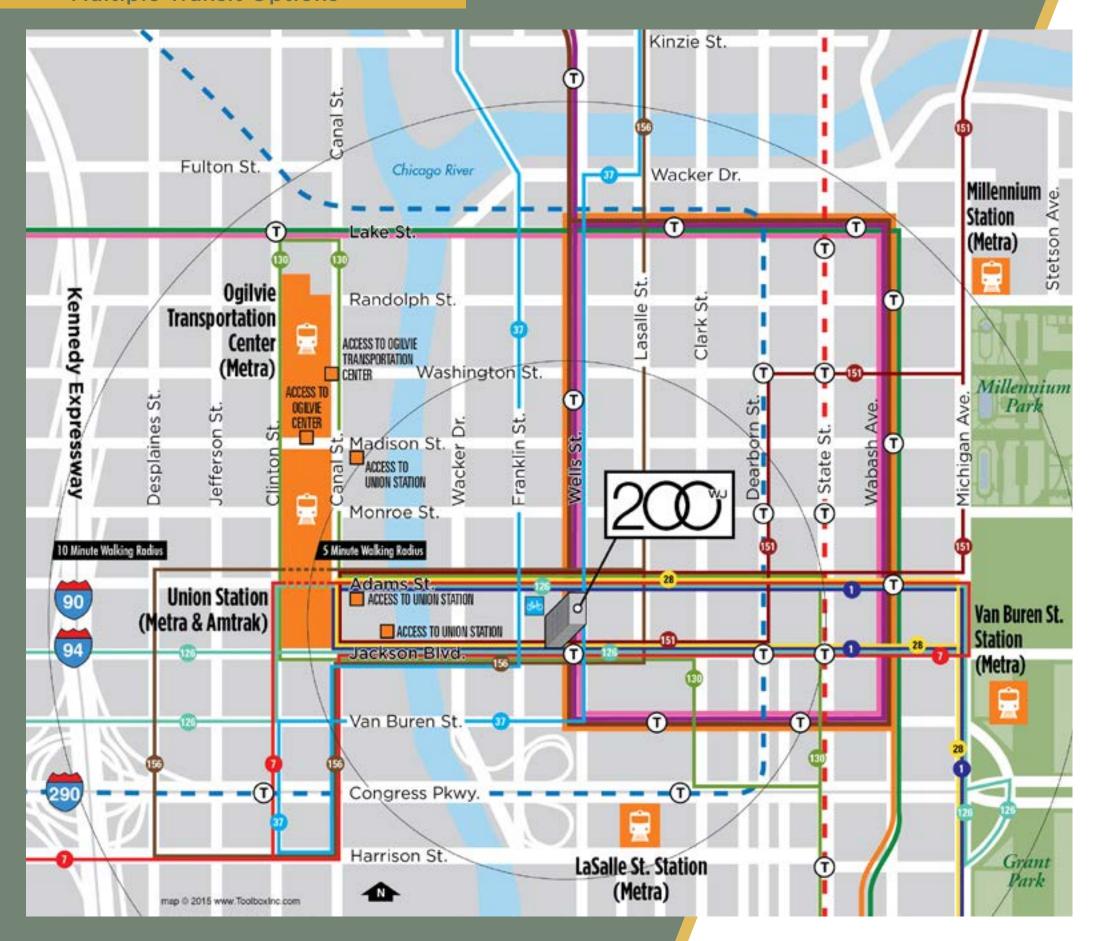

# **WEST JACKSON**





# **Everything You Could Ever Need**



Amenities with a View Functional windows bring the outdoors in

















# Appreciate a Sense of Arrival

Modern, redesigned lobby with textured stone wall and perforated metal "tree wall"

FOUR SEASONS LOUNGE



FITNESS CENTER



## **Getting You There: Multiple Transit Options**







**Quincy & Franklin** 

# Floor Plans to Suit Multiple Uses

# CURRENT **AVAILABILITIES**

Suite 200 | 11,435 SF | Spec Suite

Suite 475 | 7,830 SF | Fully Furnished Suite with **Existing Conditions** 

Suite 700 | 10,310 SF | Fully Furnished Spec Suite

Suite 1300 | 3,133 SF | Existing Conditions

Suite 1340 - 1375 | 5,569 - 7,339 SF | Fully Furnished Suite with Existing Conditions



# spec suite

SUITE 200 111,435 RENTABLE SQUARE FEET





# fully furnished suite with existing conditions

SUITE 475 **7,830** RENTABLE SQUARE FEET







# fully furnished spec suite

SUITE 700 **10,310** RENTABLE SQUARE FEET



existing conditions

SUITE 1300 **3,133** RENTABLE SQUARE FEET







SUITE 1340 - 1375 **5,569** - **7,339** RENTABLE SQUARE FEET





# Where Innovation Works