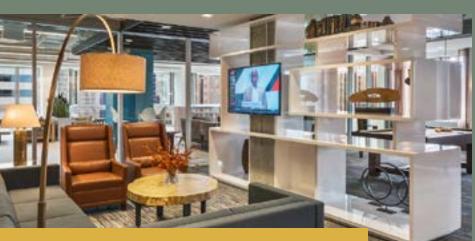

# Appreciate a Sense of Arrival

Modern, redesigned lobby with textured stone wall and perforated metal "tree wall"

FOUR SEASONS LOUNGE

FITNESS CENTER