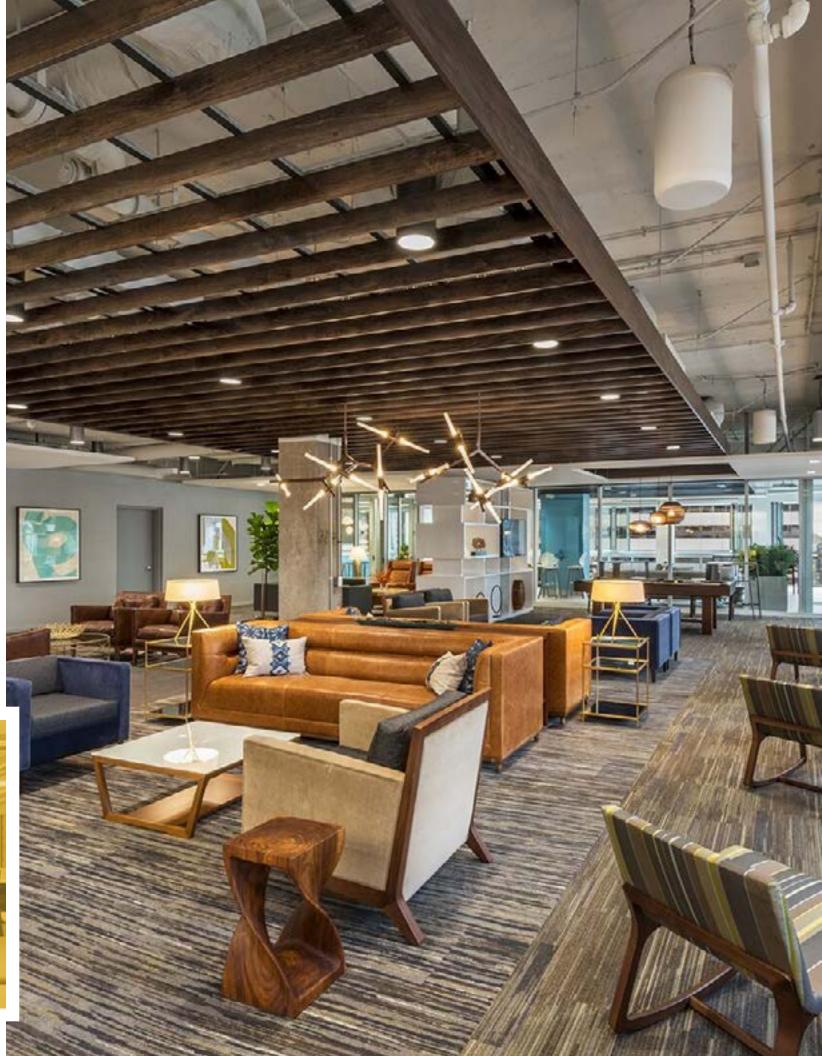

# Appreciate a Sense of Arrival

Modern, redesigned lobby with textured stone wall and perforated metal "tree wall"

FOUR SEASONS LOUNGE

FITNESS CENTER