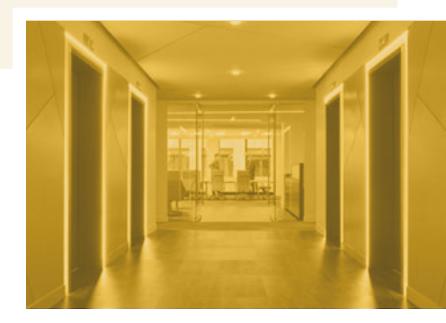

# Appreciate a Sense of Arrival

Modern, redesigned lobby with textured stone wall and perforated metal "tree wall"

FOUR SEASONS LOUNGE

FITNESS CENTER