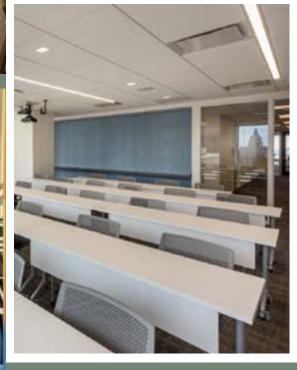

# **WEST JACKSON**





# **Everything You Could Ever Need**



Amenities with a View Functional windows bring the outdoors in

















# Appreciate a Sense of Arrival

Modern, redesigned lobby with textured stone wall and perforated metal "tree wall"

FOUR SEASONS LOUNGE



FITNESS CENTER



## **Getting You There: Multiple Transit Options**







**Quincy & Franklin** 

# Floor Plans to Suit Multiple Uses

# CURRENT **AVAILABILITIES**

Suite 200 | 11,435 SF | Spec Suite

Suite 475 | 7,830 SF | Fully Furnished Suite with **Existing Conditions** 

Suite 700 | 10,310 SF | Fully Furnished Spec Suite

Suite 1300 | 3,133 SF | Existing Conditions

Suite 1340 - 1375 | 5,569 - 7,339 SF | Fully Furnished Suite with Existing Conditions



# spec suite

SUITE 200 111,435 RENTABLE SQUARE FEET





# fully furnished suite with existing conditions

SUITE 475 **7,830** RENTABLE SQUARE FEET







# fully furnished spec suit