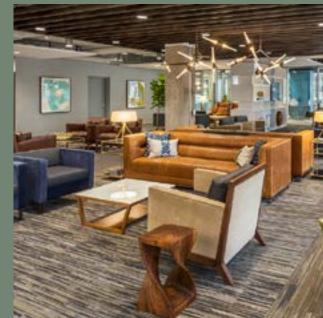

# Appreciate a Sense of Arrival

Modern, redesigned lobby with textured stone wall and perforated metal "tree wall"

FOUR SEASONS LOUNGE

FITNESS CENTER