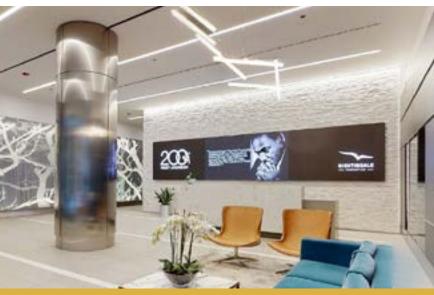

# Appreciate a Sense of Arrival

Modern, redesigned lobby with textured stone wall and perforated metal "tree wall"

FOUR SEASONS LOUNGE

FITNESS CENTER