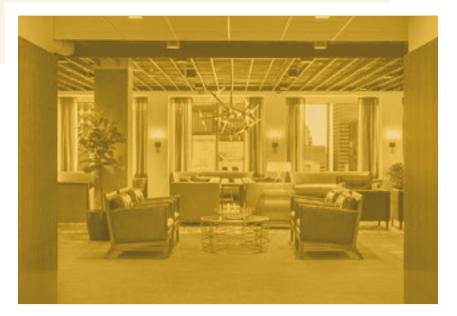

# Appreciate a Sense of Arrival

Modern, redesigned lobby with textured stone wall and perforated metal "tree wall"

FOUR SEASONS LOUNGE

FITNESS CENTER