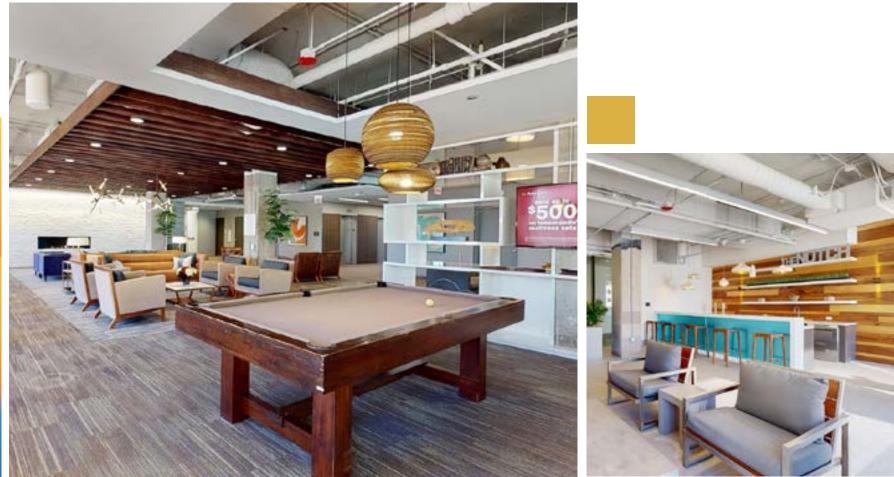

# Appreciate a Sense of Arrival

Modern, redesigned lobby with textured stone wall and perforated metal "tree wall"

FOUR SEASONS LOUNGE

FITNESS CENTER