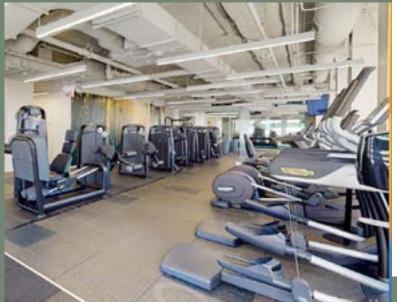

# Appreciate a Sense of Arrival

Modern, redesigned lobby with textured stone wall and perforated metal "tree wall"

FOUR SEASONS LOUNGE

FITNESS CENTER