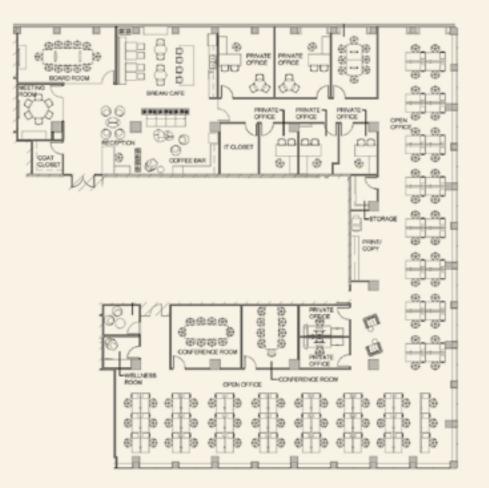

ows bring the outdoors in

















# Appreciate a Sense of Arrival

Modern, redesigned lobby with textured stone wall and perforated metal "tree wall"

FOUR SEASONS LOUNGE



FITNESS CENTER



## **Getting You There: Multiple Transit Options**







**Quincy & Franklin** 

# Floor Plans to Suit Multiple Uses

# CURRENT **AVAILABILITIES**

Suite 200 | 11,435 SF | Spec Suite

Suite 475 | 7,830 SF | Fully Furnished Suite with **Existing Conditions** 

Suite 700 | 10,310 SF | Fully Furnished Spec Suite

Suite 1300 | 3,133 SF | Existing Conditions

Suite 1340 - 1375 | 5,569 - 7,339 SF | Fully Furnished Suite with Existing Conditions



# spec suite

SUITE 200 111,435 RENTABLE SQUARE FEET





# fully furnished suite with existing conditions

SUITE 475 **7,830** RENTABLE SQUARE FEET







# fully furnished spec suite

SUITE 700 **10,310** RENTABLE SQUARE FEET



existing conditions

SUITE 1300 **3,133** RENTABLE SQUARE FEET







SUITE 1340 - 1375 **5,569** - **7,339** RENTABLE SQUARE FEET





# Where Innovation Works

















### CONTACT US TO SCHEDULE A TOUR

CRAIG COUPE | 617.461.6404 craig.coupe@jll.com

KIM DOYLE | 312.213.2219 kim.doyle@jll.com