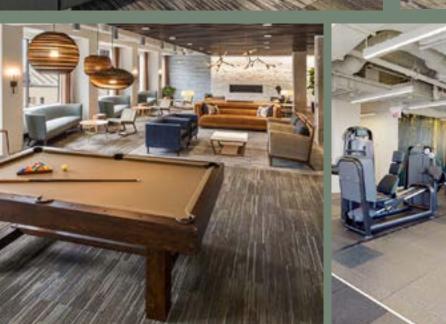

# Appreciate a Sense of Arrival

Modern, redesigned lobby with textured stone wall and perforated metal "tree wall"

FOUR SEASONS LOUNGE

FITNESS CENTER