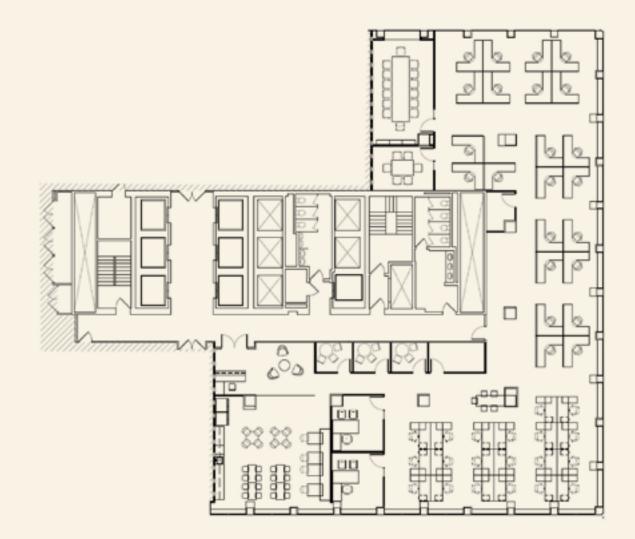

# fully furnished suite with existing conditions

SUITE 475 **7,830** RENTABLE SQUARE FEET

# fully furnished spec suite

SUITE 700 **10,310** RENTABLE SQUARE FEET

existing conditions

SUITE 1300 **3,133** RENTABLE SQUARE FEET

SUITE 1340 - 1375 **5,569** - **7,339** RENTABLE SQUARE FEET