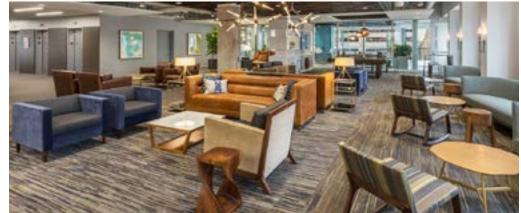

# Appreciate a Sense of Arrival

Modern, redesigned lobby with textured stone wall and perforated metal "tree wall"

FOUR SEASONS LOUNGE

FITNESS CENTER